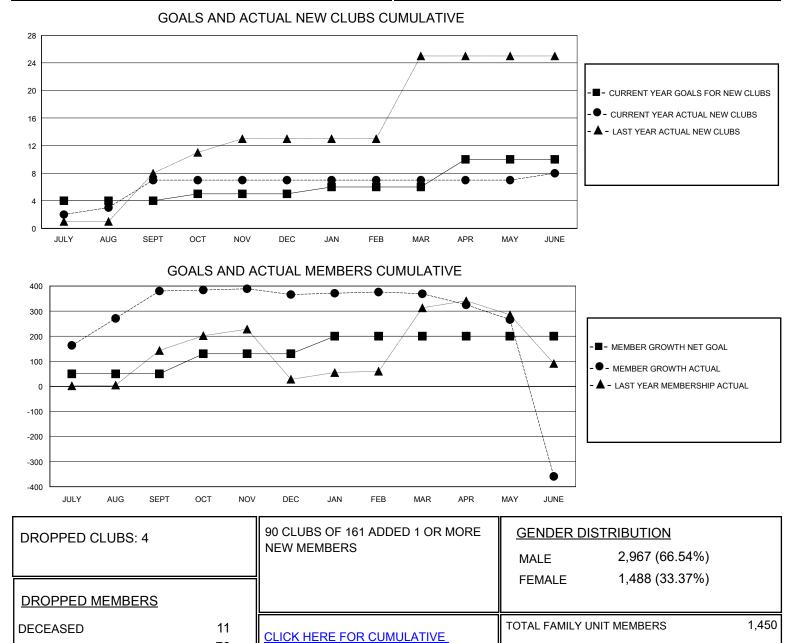

## MONTHLY MEMBERSHIP PROGRESS REPORT

District 322 E

Results as of: 6/30/2024

| GMT:                  | LOCATION INDIA |           |               |                       |                         |                         | GMT CA                                             |
|-----------------------|----------------|-----------|---------------|-----------------------|-------------------------|-------------------------|----------------------------------------------------|
| Clubs                 |                |           |               | Members               |                         |                         |                                                    |
| RESULTS FOR 2023-2024 |                |           |               | RESULTS FOR 2023-2024 |                         |                         |                                                    |
| QUARTER               | NEW CLUB GOAL  | NEW CLUBS | DROPPED CLUBS | QUARTER               | MBER GROWTH NET<br>GOAL | MEMBER GROWTH<br>ACTUAL | DROPPED<br>MEMBERS ACTUAL<br>(including transfers) |
| JULY/AUG/SEPT         | 4              | 7         | 0             | JULY/AUG/SEPT         | 50                      | 492                     | 84                                                 |
| OCT/NOV/DEC           | 1              | 0         | 4             | OCT/NOV/DEC           | 80                      | 163                     | 168                                                |
| JAN/FEB/MAR           | 1              | 0         | 0             | JAN/FEB/MAR           | 70                      | 55                      | 47                                                 |
| APR/MAY/JUNE          | 4              | 1         | 0             | APR/MAY/JUNE          | 0                       | 74                      | 775                                                |